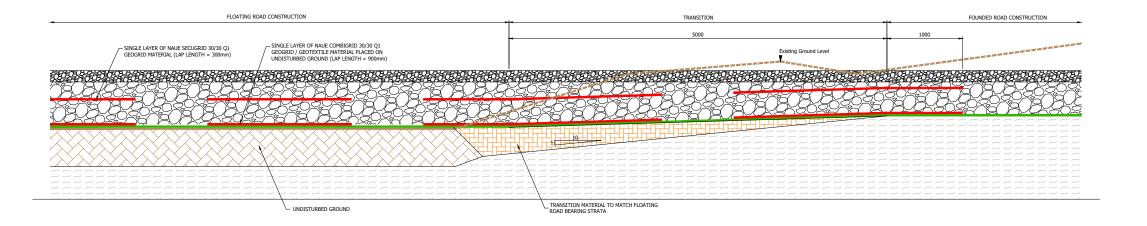

## TRANSITION BETWEEN FLOATING AND FOUNDED ROAD SCALE 1:50

| rev. | modifications | by | date |
|------|---------------|----|------|
|      |               |    |      |

Client Gortyrahilly Wind DAC

Project Proposed Wind Farm at Gortyrahilly, Ballyvourney, Co. Cork