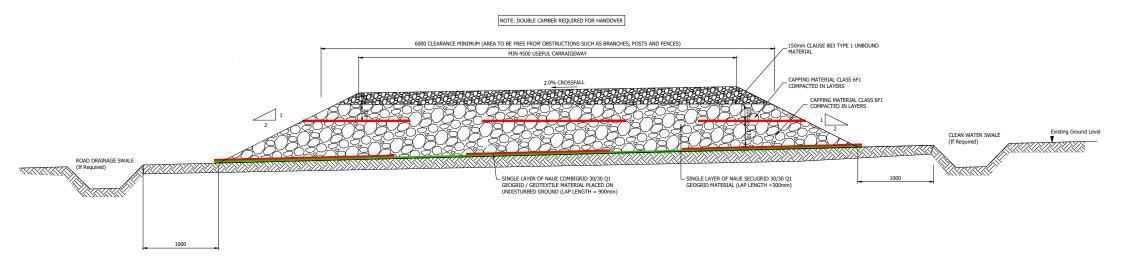

## TYPICAL SECTION - NEW FLOATING ROAD - (CBR = 1%) SCALE 1:50



## TRANSITION BETWEEN FLOATING AND FOUNDED ROAD SCALE 1:50



| rev. | modifications | by | date |
|------|---------------|----|------|
|      |               |    |      |

Client Gortyrahilly Wind DAC

Project Proposed Wind Farm at Gortyrahilly, Ballyvourney, Co. Cork

Stage Planning

Road Construction Details

Sheet 2 of 2

Scales

1:50 (A3)

Irveyed Prepared By

Prepared By Checked
A.McC. S.M.

A.McC. S.M. 01-11-2021

© COPYRIGHT OF

JENNINGS O'DONOVAN & PARTNERS LIMITED,

CONSULTING ENGINEERS,

FINISKLIN,

SLIGO,

IRELAND.
TEL. (0035371) 9161416.
FAX. (0035371) 9161080.
Email. info@jodireland.comawing no.

 Job No.
 Drawing no.
 Figure
 Rev

 6225
 6225-PL-402
 2.8